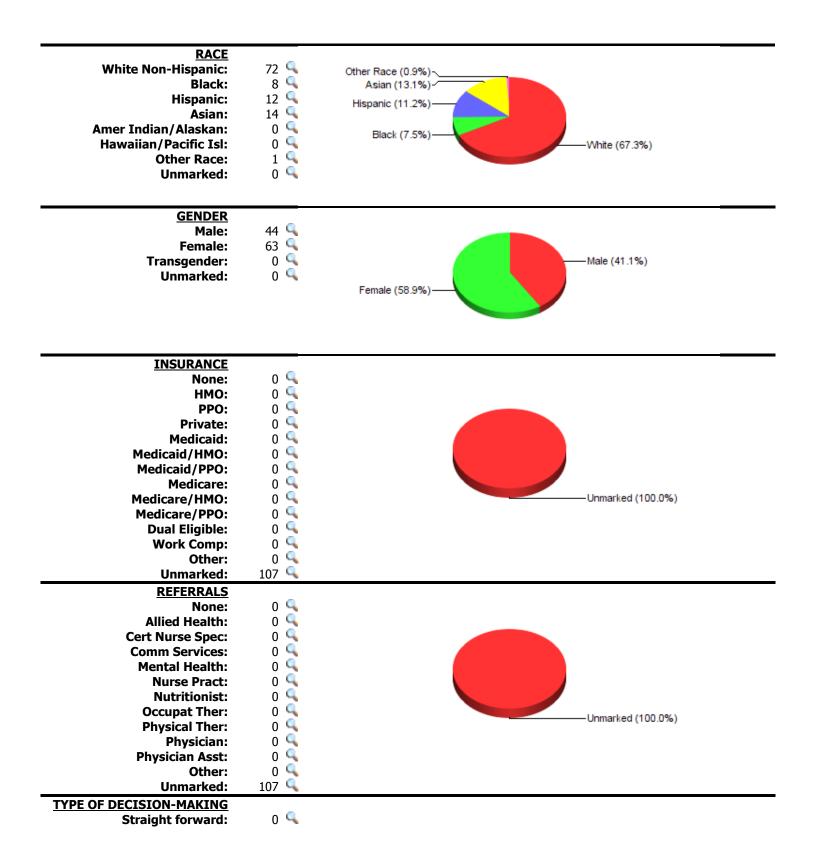

York College of CUNY (Acct #7591)

Othman, Warveen is logged in. Log Out

| CASE LOG TOTALS                             |                            |                                                                                                                                 | Go To Main Menu |
|---------------------------------------------|----------------------------|---------------------------------------------------------------------------------------------------------------------------------|-----------------|
|                                             | <b>.</b>                   | OPTIONAL FILTERS                                                                                                                |                 |
|                                             | Date Range:                |                                                                                                                                 |                 |
|                                             | Period:                    |                                                                                                                                 |                 |
|                                             | Rotation:                  |                                                                                                                                 |                 |
|                                             | Clinical Site:             | All <b>v</b>                                                                                                                    |                 |
|                                             | -                          | COBURN, Dawn                                                                                                                    |                 |
|                                             | Item Filter #1:            |                                                                                                                                 |                 |
|                                             | Item Filter #2:            | None                                                                                                                            |                 |
| Click 🔍 for a list of cases where           | that category was marke    | d.                                                                                                                              |                 |
|                                             | Cases Entered: 10          |                                                                                                                                 |                 |
| Total Ur                                    | nique Patients: 10         | 7                                                                                                                               |                 |
| Total Da                                    | ys with Cases: 15          |                                                                                                                                 |                 |
| Total                                       | Patient Hours: 47          | 7 (+ 0.0 Total Consult Hours = ~47.7 Hours)                                                                                     |                 |
| Average Case Load                           |                            |                                                                                                                                 |                 |
| Average Time Spent                          |                            | minutes                                                                                                                         |                 |
|                                             | Rural Visits: 0 p          | _                                                                                                                               |                 |
| Underserved Are                             | ea/Population: 0 p         |                                                                                                                                 |                 |
|                                             | · • ·                      | -                                                                                                                               |                 |
|                                             | —<br>—<br>—<br>—<br>—<br>— | mplete: 0 patients<br>Pre-op: 0 patients<br>Intra-op: 0 patients<br>Post-op: 0 patients<br>erating Room experiences: 0 patients |                 |
|                                             | <b>Ip Encounters:</b> 0 s  | essions 🦳                                                                                                                       |                 |
| CLINICAL SETTING                            |                            |                                                                                                                                 |                 |
|                                             | atient: 0 🤤                |                                                                                                                                 |                 |
| Emergency Room<br>Inp<br>Long-Tern          | atient: 107 🖣              |                                                                                                                                 |                 |
| -                                           | <b>Other:</b> 0 🔍          |                                                                                                                                 |                 |
|                                             |                            | IP (100.0%)                                                                                                                     |                 |
| CLINICAL EXPERI                             | ENCES                      |                                                                                                                                 |                 |
| (based on rotation                          | choices)                   |                                                                                                                                 |                 |
| General Internal Me                         | dicine: 107 🔍              |                                                                                                                                 |                 |
|                                             |                            |                                                                                                                                 |                 |
|                                             |                            |                                                                                                                                 |                 |
|                                             |                            |                                                                                                                                 |                 |
|                                             |                            | IM (100.0%)                                                                                                                     |                 |
|                                             |                            |                                                                                                                                 |                 |
|                                             | Live                       | 0                                                                                                                               |                 |
| <u>AGE</u> <u>Ct</u><br><b>&lt;2 yrs:</b> 0 | <u>Hrs</u><br>0.0 🔍        | <u>Geriat</u><br>Breakdov                                                                                                       |                 |
| <b>2-4 yrs:</b> 0                           | 0.0 <                      | 65-74 y                                                                                                                         |                 |
| <b>5-11 yrs:</b> 0                          | 0.0 🔍                      | 75-84 y                                                                                                                         |                 |
| <b>12-17 yrs:</b> 0                         | 0.0 🔍                      | 85-89 y                                                                                                                         | rs: 10 4.6 🔍    |
| <b>18-49 yrs:</b> 16                        | 6.3 🔦                      | >=90 y                                                                                                                          |                 |
| <b>50-64 yrs:</b> 12                        | 5.4 🦠                      |                                                                                                                                 |                 |
| >= <b>65 yrs:</b> 79<br><b>Unmarked:</b> 0  | 36.0 🔍<br>0.0 🔍            |                                                                                                                                 |                 |