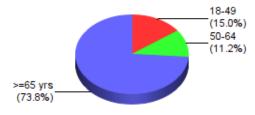

York College of CUNY (Acct #7591)

Othman, Warveen is logged in. Log Out

| CASE LOG TOTALS                             |                            |                                                                                                                                 | Go To Main Menu |
|---------------------------------------------|----------------------------|---------------------------------------------------------------------------------------------------------------------------------|-----------------|
|                                             | <b>.</b>                   | OPTIONAL FILTERS                                                                                                                |                 |
|                                             | Date Range:                |                                                                                                                                 |                 |
|                                             | Period:                    |                                                                                                                                 |                 |
|                                             | Rotation:                  |                                                                                                                                 |                 |
|                                             | Clinical Site:             | All <b>v</b>                                                                                                                    |                 |
|                                             | -                          | COBURN, Dawn                                                                                                                    |                 |
|                                             | Item Filter #1:            |                                                                                                                                 |                 |
|                                             | Item Filter #2:            | None                                                                                                                            |                 |
| Click 🔍 for a list of cases where           | that category was marke    | d.                                                                                                                              |                 |
|                                             | Cases Entered: 10          |                                                                                                                                 |                 |
| Total Ur                                    | nique Patients: 10         | 7                                                                                                                               |                 |
| Total Da                                    | ys with Cases: 15          |                                                                                                                                 |                 |
| Total                                       | Patient Hours: 47          | 7 (+ 0.0 Total Consult Hours = ~47.7 Hours)                                                                                     |                 |
| Average Case Load                           |                            |                                                                                                                                 |                 |
| Average Time Spent                          |                            | minutes                                                                                                                         |                 |
|                                             | Rural Visits: 0 p          | _                                                                                                                               |                 |
| Underserved Are                             | ea/Population: 0 p         |                                                                                                                                 |                 |
|                                             | · • ·                      | -                                                                                                                               |                 |
|                                             | —<br>—<br>—<br>—<br>—<br>— | mplete: 0 patients<br>Pre-op: 0 patients<br>Intra-op: 0 patients<br>Post-op: 0 patients<br>erating Room experiences: 0 patients |                 |
|                                             | <b>Ip Encounters:</b> 0 s  | essions 🦳                                                                                                                       |                 |
| CLINICAL SETTING                            |                            |                                                                                                                                 |                 |
|                                             | atient: 0 🤤                |                                                                                                                                 |                 |
| Emergency Room<br>Inp<br>Long-Tern          | atient: 107 🖣              |                                                                                                                                 |                 |
| -                                           | <b>Other:</b> 0 🔍          |                                                                                                                                 |                 |
|                                             |                            | IP (100.0%)                                                                                                                     |                 |
| CLINICAL EXPERI                             | ENCES                      |                                                                                                                                 |                 |
| (based on rotation                          | choices)                   |                                                                                                                                 |                 |
| General Internal Me                         | dicine: 107 🔍              |                                                                                                                                 |                 |
|                                             |                            |                                                                                                                                 |                 |
|                                             |                            |                                                                                                                                 |                 |
|                                             |                            |                                                                                                                                 |                 |
|                                             |                            | IM (100.0%)                                                                                                                     |                 |
|                                             |                            |                                                                                                                                 |                 |
|                                             | Live                       | 0                                                                                                                               |                 |
| <u>AGE</u> <u>Ct</u><br><b>&lt;2 yrs:</b> 0 | <u>Hrs</u><br>0.0 🔍        | <u>Geriat</u><br>Breakdov                                                                                                       |                 |
| <b>2-4 yrs:</b> 0                           | 0.0 <                      | 65-74 y                                                                                                                         |                 |
| <b>5-11 yrs:</b> 0                          | 0.0 🔍                      | 75-84 y                                                                                                                         |                 |
| <b>12-17 yrs:</b> 0                         | 0.0 🔍                      | 85-89 y                                                                                                                         | rs: 10 4.6 🔍    |
| <b>18-49 yrs:</b> 16                        | 6.3 🔦                      | >=90 y                                                                                                                          |                 |
| <b>50-64 yrs:</b> 12                        | 5.4 🦠                      |                                                                                                                                 |                 |
| >= <b>65 yrs:</b> 79<br><b>Unmarked:</b> 0  | 36.0 🔍<br>0.0 🔍            |                                                                                                                                 |                 |