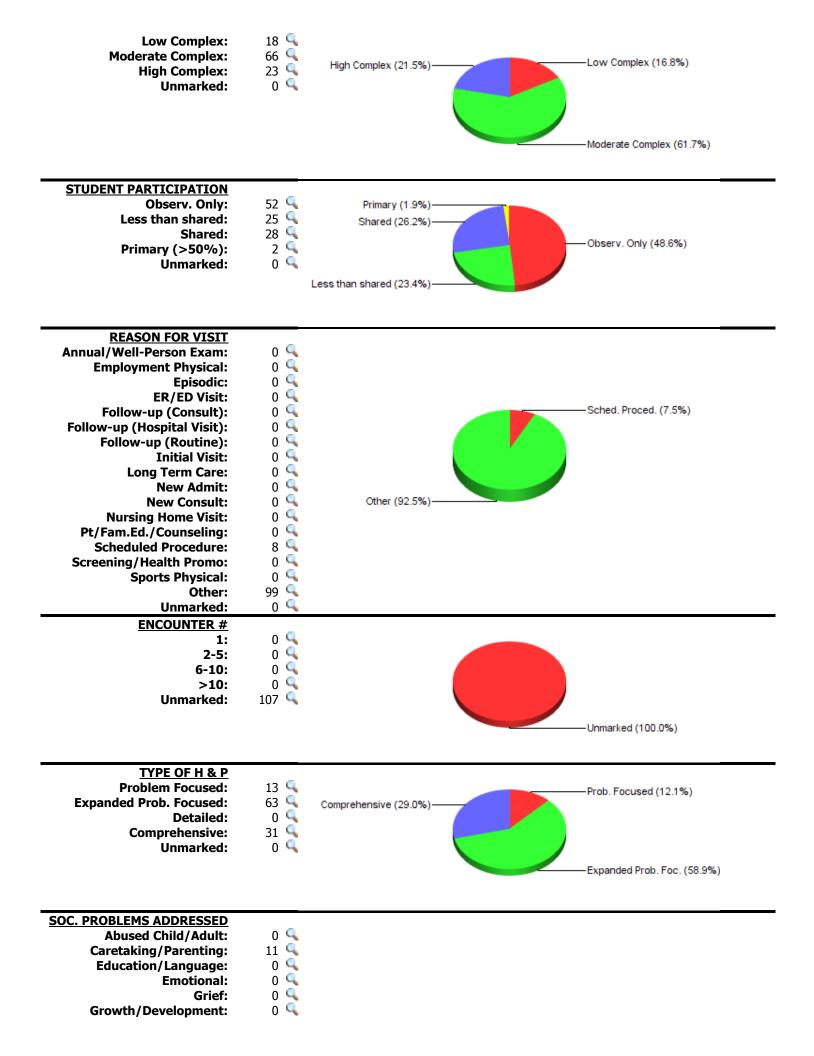

York College of CUNY (Acct #7591)

Othman, Warveen is logged in. Log Out

| CASE LOG TOTALS                             |                            |                                                                                                                                 | Go To Main Menu |
|---------------------------------------------|----------------------------|---------------------------------------------------------------------------------------------------------------------------------|-----------------|
|                                             | <b>.</b>                   | OPTIONAL FILTERS                                                                                                                |                 |
|                                             | Date Range:                |                                                                                                                                 |                 |
|                                             | Period:                    |                                                                                                                                 |                 |
|                                             | Rotation:                  |                                                                                                                                 |                 |
|                                             | Clinical Site:             | All <b>v</b>                                                                                                                    |                 |
|                                             | -                          | COBURN, Dawn                                                                                                                    |                 |
|                                             | Item Filter #1:            |                                                                                                                                 |                 |
|                                             | Item Filter #2:            | None                                                                                                                            |                 |
| Click 🔍 for a list of cases where           | that category was marke    | d.                                                                                                                              |                 |
|                                             | Cases Entered: 10          |                                                                                                                                 |                 |
| Total Ur                                    | nique Patients: 10         | 7                                                                                                                               |                 |
| Total Da                                    | ys with Cases: 15          |                                                                                                                                 |                 |
| Total                                       | Patient Hours: 47          | 7 (+ 0.0 Total Consult Hours = ~47.7 Hours)                                                                                     |                 |
| Average Case Load                           |                            |                                                                                                                                 |                 |
| Average Time Spent                          |                            | minutes                                                                                                                         |                 |
|                                             | Rural Visits: 0 p          | _                                                                                                                               |                 |
| Underserved Are                             | ea/Population: 0 p         |                                                                                                                                 |                 |
|                                             | · • ·                      | -                                                                                                                               |                 |
|                                             | —<br>—<br>—<br>—<br>—<br>— | mplete: 0 patients<br>Pre-op: 0 patients<br>Intra-op: 0 patients<br>Post-op: 0 patients<br>erating Room experiences: 0 patients |                 |
|                                             | <b>Ip Encounters:</b> 0 s  | essions 🦳                                                                                                                       |                 |
| CLINICAL SETTING                            |                            |                                                                                                                                 |                 |
|                                             | atient: 0 🤤                |                                                                                                                                 |                 |
| Emergency Room<br>Inp<br>Long-Tern          | atient: 107 🖣              |                                                                                                                                 |                 |
| -                                           | <b>Other:</b> 0 🔍          |                                                                                                                                 |                 |
|                                             |                            | IP (100.0%)                                                                                                                     |                 |
| CLINICAL EXPERI                             | ENCES                      |                                                                                                                                 |                 |
| (based on rotation                          | choices)                   |                                                                                                                                 |                 |
| General Internal Me                         | dicine: 107 🔍              |                                                                                                                                 |                 |
|                                             |                            |                                                                                                                                 |                 |
|                                             |                            |                                                                                                                                 |                 |
|                                             |                            |                                                                                                                                 |                 |
|                                             |                            | IM (100.0%)                                                                                                                     |                 |
|                                             |                            |                                                                                                                                 |                 |
|                                             | Live                       | 0                                                                                                                               |                 |
| <u>AGE</u> <u>Ct</u><br><b>&lt;2 yrs:</b> 0 | <u>Hrs</u><br>0.0 🔍        | <u>Geriat</u><br>Breakdov                                                                                                       |                 |
| <b>2-4 yrs:</b> 0                           | 0.0 <                      | 65-74 y                                                                                                                         |                 |
| <b>5-11 yrs:</b> 0                          | 0.0 🔍                      | 75-84 y                                                                                                                         |                 |
| <b>12-17 yrs:</b> 0                         | 0.0 🔍                      | 85-89 y                                                                                                                         | rs: 10 4.6 🔍    |
| <b>18-49 yrs:</b> 16                        | 6.3 🔦                      | >=90 y                                                                                                                          |                 |
| <b>50-64 yrs:</b> 12                        | 5.4 🦠                      |                                                                                                                                 |                 |
| >= <b>65 yrs:</b> 79<br><b>Unmarked:</b> 0  | 36.0 🔍<br>0.0 🔍            |                                                                                                                                 |                 |

0 🔍 Housing/Residence: 0 🔍 **Income/Economic:** Abused Child/Adult 0 🔍 **Interpersonal Relations:** ¢ 11 Caretaking/Parenting 0 🔍 JEducation/Language Issues w/Community Help: 0 🔍 Emotional Legal: 0 🔍 Grief **Neglected Child/Adult:** Growth/Development Nutrition/Exercise: 8 9 🔍 Palliative/End of Life: Housing/Residence 1 🔍 Prevention: Income/Economic 0 🔍 **Role Change:** Interpersonal Relations 8 🔍 Safety: Issues w/Community Help Sanitation/Hygiene: 1 🔍 Legal 0 🔍 Sexuality: Neglected Child/Adult 0 🔍 Social Isolation: 8 Nutrition/Exercise 0 🔍 **Spiritual Issues:** 9 Palliative/End of Life 0 🔍 🥅 Prevention Substance Abuse: 0 🔍 Role Change Other: 8 Safety 1 Sanitation/Hygiene Sexuality Social Isolation Spiritual Issues Substance Abuse Other