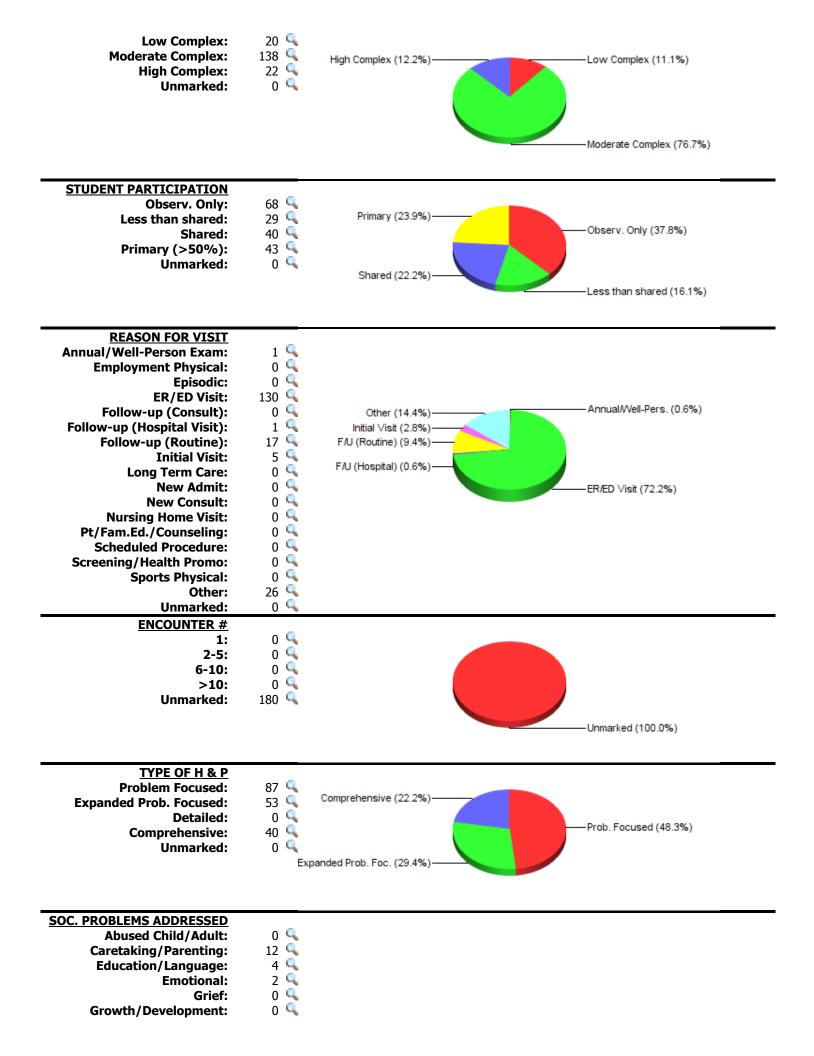

York College of CUNY (Acct #7591)

Othman, Warveen is logged in. Log Out

| CASE LOG TOTALS                                                                                                                                              |                                                                       |                                                                                                                                 | Go To Main Menu                                                                                                                  |
|--------------------------------------------------------------------------------------------------------------------------------------------------------------|-----------------------------------------------------------------------|---------------------------------------------------------------------------------------------------------------------------------|----------------------------------------------------------------------------------------------------------------------------------|
|                                                                                                                                                              |                                                                       | OPTIONAL FILTERS                                                                                                                |                                                                                                                                  |
|                                                                                                                                                              | Date Range:                                                           | From 3/14/2022 To 4/14/2022 Clear Filters                                                                                       |                                                                                                                                  |
|                                                                                                                                                              | Period:                                                               | All <b>V</b>                                                                                                                    |                                                                                                                                  |
|                                                                                                                                                              | Rotation:                                                             | All <b>v</b>                                                                                                                    |                                                                                                                                  |
|                                                                                                                                                              | Clinical Site:                                                        | All <b>V</b>                                                                                                                    |                                                                                                                                  |
|                                                                                                                                                              | Preceptor:                                                            |                                                                                                                                 |                                                                                                                                  |
|                                                                                                                                                              | Item Filter #1:                                                       |                                                                                                                                 |                                                                                                                                  |
|                                                                                                                                                              | Item Filter #2:                                                       | None                                                                                                                            |                                                                                                                                  |
| Click 🔍 for a list of cases where                                                                                                                            | that category was marke                                               | d.                                                                                                                              |                                                                                                                                  |
| Total (                                                                                                                                                      | Cases Entered: 180                                                    | )                                                                                                                               |                                                                                                                                  |
| Total Ur                                                                                                                                                     | nique Patients: 17                                                    | 5                                                                                                                               |                                                                                                                                  |
| Total Da                                                                                                                                                     | ys with Cases: 16                                                     |                                                                                                                                 |                                                                                                                                  |
|                                                                                                                                                              | -                                                                     | 1 (+ 0.0 Total Consult Hours = ~84.1 Hours)                                                                                     |                                                                                                                                  |
| Average Case Load                                                                                                                                            |                                                                       |                                                                                                                                 |                                                                                                                                  |
| Average Time Spent                                                                                                                                           |                                                                       | minutes                                                                                                                         |                                                                                                                                  |
| Average Time Spent                                                                                                                                           | Rural Visits: 0 p                                                     | _                                                                                                                               |                                                                                                                                  |
|                                                                                                                                                              | •                                                                     | _                                                                                                                               |                                                                                                                                  |
|                                                                                                                                                              | ea/Population: 0 p                                                    |                                                                                                                                 |                                                                                                                                  |
|                                                                                                                                                              | —<br>—<br>—<br>—<br>—<br>—<br>—                                       | nplete: 0 patients<br>Pre-op: 0 patients<br>Intra-op: 0 patients<br>Post-op: 0 patients<br>erating Room experiences: 0 patients |                                                                                                                                  |
|                                                                                                                                                              | <b>Ip Encounters:</b> 0 s                                             | essions 🛰                                                                                                                       |                                                                                                                                  |
| Emergency Room<br>Inp<br>Long-Tern                                                                                                                           | atient: 24   /Dept: 141   atient: 15                                  |                                                                                                                                 | 6)                                                                                                                               |
| CLINICAL EXPERI<br>(based on rotation<br>Pedi                                                                                                                |                                                                       | PEDS (10                                                                                                                        | 0.0%)                                                                                                                            |
| AGE   Ct     <2 yrs:   56     2-4 yrs:   19     5-11 yrs:   49     12-17 yrs:   50     18-49 yrs:   6     50-64 yrs:   0     >=65 yrs:   0     Unmarked:   0 | Hrs<br>29.5<br>9.9<br>20.8<br>19.9<br>3.9<br>0.0<br>0.0<br>0.0<br>0.0 | <u>Breal</u><br>Pro<br>0<br>4<br>7-<br>13-                                                                                      | Infant   xdown Ct Hrs   enatal: 0 0.0 ≤   I-3 mo: 39 21.7 ≤   I-6 mo: 3 1.6 ≤   12 mo: 5 2.3 ≤   18 mo: 4 2.0 ≤   23 mo: 5 2.0 ≤ |