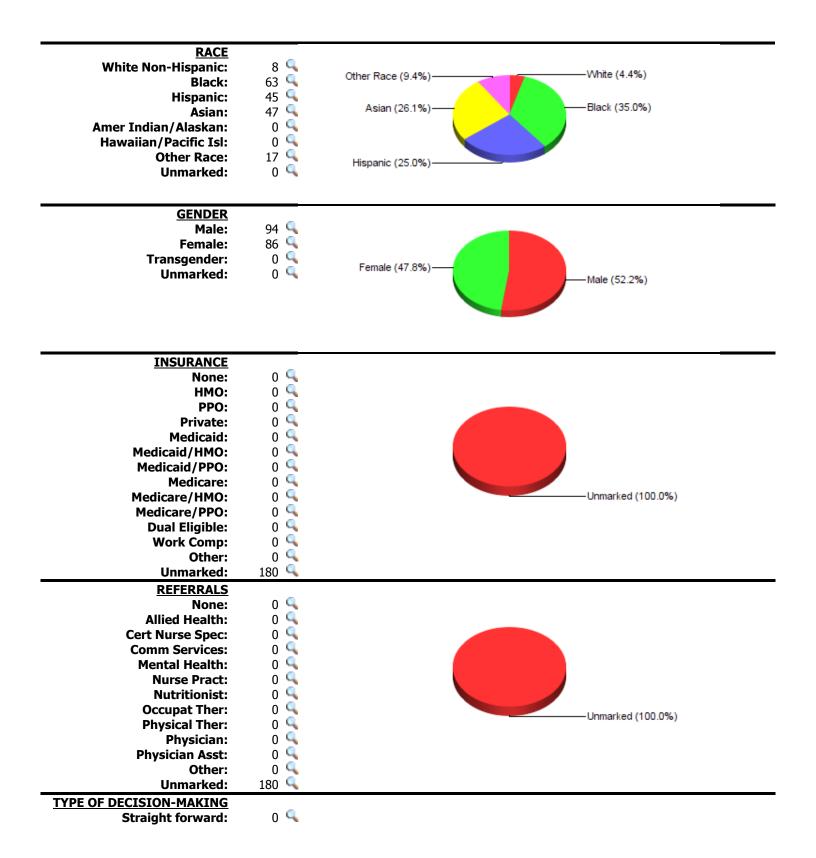

York College of CUNY (Acct #7591)

Othman, Warveen is logged in. Log Out

| CASE LOG TOTALS                                                                                                                                              |                                                                       |                                                                                                                                 | Go To Main Menu                                                                                                                  |
|--------------------------------------------------------------------------------------------------------------------------------------------------------------|-----------------------------------------------------------------------|---------------------------------------------------------------------------------------------------------------------------------|----------------------------------------------------------------------------------------------------------------------------------|
|                                                                                                                                                              |                                                                       | OPTIONAL FILTERS                                                                                                                |                                                                                                                                  |
|                                                                                                                                                              | Date Range:                                                           | From 3/14/2022 To 4/14/2022 Clear Filters                                                                                       |                                                                                                                                  |
|                                                                                                                                                              | Period:                                                               | All <b>V</b>                                                                                                                    |                                                                                                                                  |
|                                                                                                                                                              | Rotation:                                                             | All <b>v</b>                                                                                                                    |                                                                                                                                  |
|                                                                                                                                                              | Clinical Site:                                                        | All <b>V</b>                                                                                                                    |                                                                                                                                  |
|                                                                                                                                                              | Preceptor:                                                            |                                                                                                                                 |                                                                                                                                  |
|                                                                                                                                                              | Item Filter #1:                                                       |                                                                                                                                 |                                                                                                                                  |
|                                                                                                                                                              | Item Filter #2:                                                       | None                                                                                                                            |                                                                                                                                  |
| Click 🔍 for a list of cases where                                                                                                                            | that category was marke                                               | d.                                                                                                                              |                                                                                                                                  |
| Total (                                                                                                                                                      | Cases Entered: 180                                                    | )                                                                                                                               |                                                                                                                                  |
| Total Ur                                                                                                                                                     | nique Patients: 17                                                    | 5                                                                                                                               |                                                                                                                                  |
| Total Da                                                                                                                                                     | ys with Cases: 16                                                     |                                                                                                                                 |                                                                                                                                  |
|                                                                                                                                                              | -                                                                     | 1 (+ 0.0 Total Consult Hours = ~84.1 Hours)                                                                                     |                                                                                                                                  |
| Average Case Load                                                                                                                                            |                                                                       |                                                                                                                                 |                                                                                                                                  |
| Average Time Spent                                                                                                                                           |                                                                       | minutes                                                                                                                         |                                                                                                                                  |
| Average Time Spent                                                                                                                                           | Rural Visits: 0 p                                                     | _                                                                                                                               |                                                                                                                                  |
|                                                                                                                                                              | •                                                                     | _                                                                                                                               |                                                                                                                                  |
|                                                                                                                                                              | ea/Population: 0 p                                                    |                                                                                                                                 |                                                                                                                                  |
|                                                                                                                                                              | —<br>—<br>—<br>—<br>—<br>—<br>—                                       | nplete: 0 patients<br>Pre-op: 0 patients<br>Intra-op: 0 patients<br>Post-op: 0 patients<br>erating Room experiences: 0 patients |                                                                                                                                  |
|                                                                                                                                                              | <b>Ip Encounters:</b> 0 s                                             | essions 🛰                                                                                                                       |                                                                                                                                  |
| Emergency Room<br>Inp<br>Long-Tern                                                                                                                           | atient: 24   /Dept: 141   atient: 15                                  |                                                                                                                                 | 6)                                                                                                                               |
| CLINICAL EXPERI<br>(based on rotation<br>Pedi                                                                                                                |                                                                       | PEDS (10                                                                                                                        | 0.0%)                                                                                                                            |
| AGE   Ct     <2 yrs:   56     2-4 yrs:   19     5-11 yrs:   49     12-17 yrs:   50     18-49 yrs:   6     50-64 yrs:   0     >=65 yrs:   0     Unmarked:   0 | Hrs<br>29.5<br>9.9<br>20.8<br>19.9<br>3.9<br>0.0<br>0.0<br>0.0<br>0.0 | <u>Breal</u><br>Pro<br>0<br>4<br>7-<br>13-                                                                                      | Infant   xdown Ct Hrs   enatal: 0 0.0 ≤   I-3 mo: 39 21.7 ≤   I-6 mo: 3 1.6 ≤   12 mo: 5 2.3 ≤   18 mo: 4 2.0 ≤   23 mo: 5 2.0 ≤ |