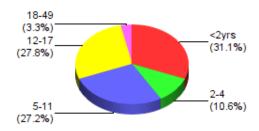

York College of CUNY (Acct #7591)

Othman, Warveen is logged in. Log Out

| CASE LOG TOTALS                                                                                                                                              |                                                                       |                                                                                                                                 | Go To Main Menu                                                                                                                  |
|--------------------------------------------------------------------------------------------------------------------------------------------------------------|-----------------------------------------------------------------------|---------------------------------------------------------------------------------------------------------------------------------|----------------------------------------------------------------------------------------------------------------------------------|
|                                                                                                                                                              |                                                                       | OPTIONAL FILTERS                                                                                                                |                                                                                                                                  |
|                                                                                                                                                              | Date Range:                                                           | From 3/14/2022 To 4/14/2022 Clear Filters                                                                                       |                                                                                                                                  |
|                                                                                                                                                              | Period:                                                               | All <b>V</b>                                                                                                                    |                                                                                                                                  |
|                                                                                                                                                              | Rotation:                                                             | All <b>v</b>                                                                                                                    |                                                                                                                                  |
|                                                                                                                                                              | Clinical Site:                                                        | All <b>V</b>                                                                                                                    |                                                                                                                                  |
|                                                                                                                                                              | Preceptor:                                                            |                                                                                                                                 |                                                                                                                                  |
|                                                                                                                                                              | Item Filter #1:                                                       |                                                                                                                                 |                                                                                                                                  |
|                                                                                                                                                              | Item Filter #2:                                                       | None                                                                                                                            |                                                                                                                                  |
| Click 🔍 for a list of cases where                                                                                                                            | that category was marke                                               | d.                                                                                                                              |                                                                                                                                  |
| Total (                                                                                                                                                      | Cases Entered: 180                                                    | )                                                                                                                               |                                                                                                                                  |
| Total Ur                                                                                                                                                     | nique Patients: 17                                                    | 5                                                                                                                               |                                                                                                                                  |
| Total Da                                                                                                                                                     | ys with Cases: 16                                                     |                                                                                                                                 |                                                                                                                                  |
|                                                                                                                                                              | -                                                                     | 1 (+ 0.0 Total Consult Hours = ~84.1 Hours)                                                                                     |                                                                                                                                  |
| Average Case Load                                                                                                                                            |                                                                       |                                                                                                                                 |                                                                                                                                  |
| Average Time Spent                                                                                                                                           |                                                                       | minutes                                                                                                                         |                                                                                                                                  |
| Average Time Spent                                                                                                                                           | Rural Visits: 0 p                                                     | _                                                                                                                               |                                                                                                                                  |
|                                                                                                                                                              | •                                                                     | _                                                                                                                               |                                                                                                                                  |
|                                                                                                                                                              | ea/Population: 0 p                                                    |                                                                                                                                 |                                                                                                                                  |
|                                                                                                                                                              | —<br>—<br>—<br>—<br>—<br>—<br>—                                       | nplete: 0 patients<br>Pre-op: 0 patients<br>Intra-op: 0 patients<br>Post-op: 0 patients<br>erating Room experiences: 0 patients |                                                                                                                                  |
|                                                                                                                                                              | <b>Ip Encounters:</b> 0 s                                             | essions 🛰                                                                                                                       |                                                                                                                                  |
| Emergency Room<br>Inp<br>Long-Tern                                                                                                                           | atient: 24   /Dept: 141   atient: 15                                  |                                                                                                                                 | 6)                                                                                                                               |
| CLINICAL EXPERI<br>(based on rotation<br>Pedi                                                                                                                |                                                                       | PEDS (10                                                                                                                        | 0.0%)                                                                                                                            |
| AGE   Ct     <2 yrs:   56     2-4 yrs:   19     5-11 yrs:   49     12-17 yrs:   50     18-49 yrs:   6     50-64 yrs:   0     >=65 yrs:   0     Unmarked:   0 | Hrs<br>29.5<br>9.9<br>20.8<br>19.9<br>3.9<br>0.0<br>0.0<br>0.0<br>0.0 | <u>Breal</u><br>Pro<br>0<br>4<br>7-<br>13-                                                                                      | Infant   xdown Ct Hrs   enatal: 0 0.0 ≤   I-3 mo: 39 21.7 ≤   I-6 mo: 3 1.6 ≤   12 mo: 5 2.3 ≤   18 mo: 4 2.0 ≤   23 mo: 5 2.0 ≤ |